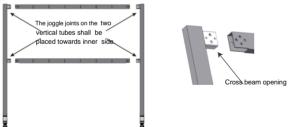

foots is shown as below ( the distance from the front bracket foot to the vertical tube is

larger than that of the rear bracket foot):

(2) The installation of joggle joints on the two vertical tubes is shown as below:

③ Connect the joggle joint structures between two vertical brackets and cross beams, and then fix the joints with sixteen M8\*20 hexagon screws and flat wash-

ers, as shown below:

④ Tighten the mounting screws with the appropriate tools and the brackets are assembled, as shown below: