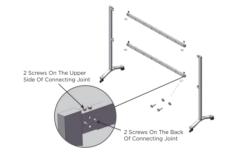

③ Connect the joggle joint structures between two vertical brackets and cross beams, and then fix the joints with sixteen M8\*20 hexagon screws and flat wash-

ers, as shown below:

④ Tighten the mounting screws with the appropriate tools and the brackets are assembled, as shown below:

Step 2: Wall-mounting bar installation ① Match corresponding components for wall-mounting bar assembly, as shown below:

wall-mounting bar 1 close-up image close-up image connection plate 6-M6\*16 countersunk head screw