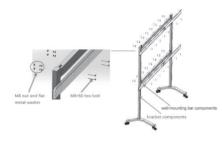

③ Connect the joggle joint structures between two vertical brackets and cross beams, and then fix the joints with sixteen M8\*20 hexagon screws and flat wash-

ers, as shown below:

④ Tighten the mounting screws with the appropriate tools and the brackets are assembled, as shown below:

Step 2: Wall-mounting bar installation ① Match corresponding components for wall-mounting bar assembly, as shown below:

wall-mounting bar 1 close-up image close-up image connection plate 6-M6\*16 countersunk head screw