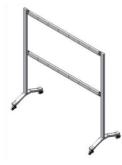

Step 2: Wall-mounting bar installation ① Match corresponding components for wall-mounting bar assembly, as shown below:

wall-mounting bar 1 close-up image close-up image connection plate 6-M6\*16 countersunk head screw

② Attach the wall-mounting bar to the bracket as shown below:

③ The wall-mounting bars and bracket are assembled, as shown below: