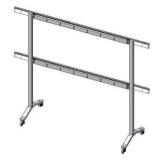

③ Connect the joggle joint structures between two vertical brackets and cross beams, and then fix the joints with sixteen M8\*20 hexagon screws and flat wash-

ers, as shown below:

④ Tighten the mounting screws with the appropriate tools and the brackets are assembled, as shown below:

Step 2: Wall-mounting bar installation ① Match corresponding components for wall-mounting bar assembly, as shown below:

wall-mounting bar 1 close-up image close-up image connection plate 6-M6\*16 countersunk head screw